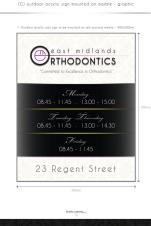

# (H) outdoor railing sign - graphic & render

## (G & H) outdoor signage - render with annotation

1. Oudoor steel sign to be fitted to outside front railings

#### render of both signs in situ

Steel or recommended material for rail sign

elastic convos

elastic convosito

elastic canvas

East Midlands Orthodontics - Designs for the large railing sign and renders of both the outside signs in-situ