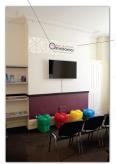

#### overall graphic

belivoir reception feature wall banner (mixed material sign - overall graphic) - 2230x500mm

2230nm (Note: the soon of the wall is 2250nm but you advised to doon short. To discuss.)

#### clements.

helyoir reception feature wall barrow (cut-out or printed on clear visy) backing) - 2230;500nm

2230nm

elastic convos

ORTHOBONTICS cut-out acrylic letters to go on top of the rest of the graphic

### 3D logo application 1 (A) belvoir waiting room vinyl banner with 3D logo - render

gold/pearlescent cut-out vinyl damask background 2250x500mm

elastic convas

Eat Midlands Orthodonics - Brand Creative & Art Direction and implementation, hoject Management, Interior Design, Web Design and Marketing Tart of the indexign process where an in-depth 20 page, visual and technical brochuse was created for the sign makes - Above is part of the brochuse with the space and rendered image for the sign on the right