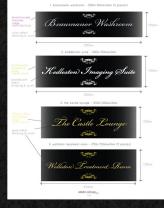

elostic convos

elastic canvas

East Midlands Othodontics - The left hand image depicts the designs for acrylic signs to be attached to various doors around the practice. The right hand image is a digital tender of how they will look in-situ

East Midlands Orthodontics - The "Chattworth Consulation Room" door sign elastic canvas

3D logo application 3

#### (E) type 2 door signs to be applied directly to the door - graphics these designs can have depth and would be desirable.

elastic canvas

East Midlands Orthodontics - Designs for the larger door signs and a render of the 3D logo to go in 'The Castle Lourge'