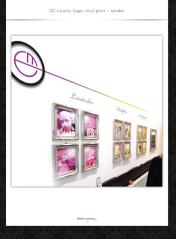

elostic convos

elastic canvas

East Midlands Othodontics - The left hand image depicts the designs for acrylic signs to be attached to various doors around the practice. The right hand image is a digital tender of how they will look in-situ