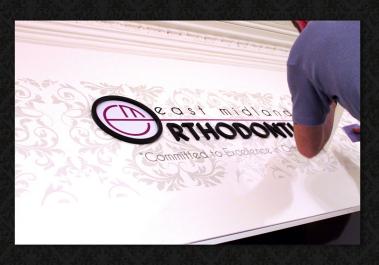

### 3D logo application 1 (A) belvoir waiting room vinyl banner with 3D logo - render

gold/pearlescent cut-out vinyl damask background 2250x500mm

elastic convas

Eat Midlands Orthodonics - Brand Creative & Art Direction and implementation, hoject Management, Interior Design, Web Design and Marketing Tart of the indexign process where an in-depth 20 page, visual and technical brochuse was created for the sign makes - Above is part of the brochuse with the space and rendered image for the sign on the right