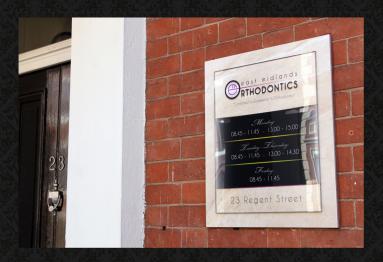

# (H) outdoor railing sign - graphic & render

## (G & H) outdoor signage - render with annotation

1. Oudoor steel sign to be fitted to outside front railings

#### render of both signs in situ

Steel or recommended material for rail sign

elastic convos

elastic convosito

elastic canvas

East Midlands Orthodontics - Designs for the large railing sign and renders of both the outside signs in-situ