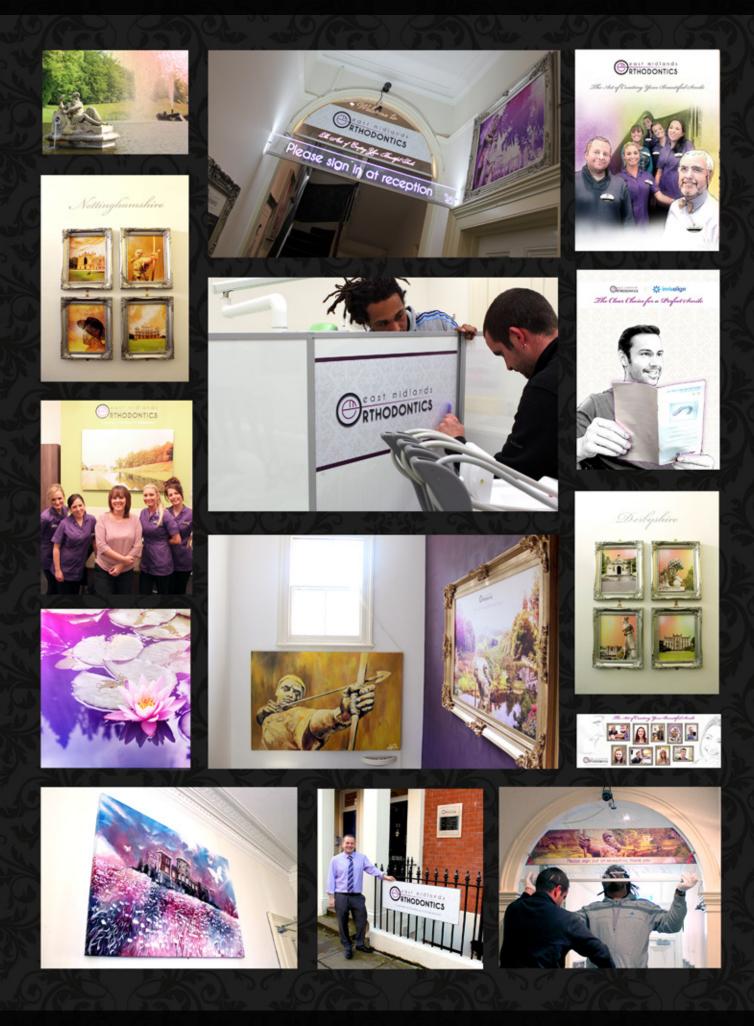

## What the Doctor Ordered

(2012-16)

Orthodontic Practice - 23 Regent Street, Nottingham, NG1 5BS

Brand creation and implementation across the board for a city centre orthodontic practice based in a 5 storey town house.

Project Summary\_

Brand and visual identity creation - Translated through the interior and marketing scheme based on their existing name 'East Midlands Orthodontics'

Full interior design and project management - Tradesmen and external agencies such as the sign makers, Merrill Brown

Precise and easy to use planning documents

Full art scheme 200+ pieces designed, created, manufactured and installed

Full signage and interiors designed and installed

In-house promotions – Print, video, animation

External promotions - Website, print, social media

Product brand creation and launch - Design Align clear aligners

- Art subject matters and for marketing materials

'In respect to the interior design aspect of the overall project, Matt was given a short brief, to bring an artistic design theme of 'East Midlands' to our newly converted Orthodontic practice. What we got in return was a superbly crafted stately home theme covering the largest counties within the East Midlands. We now have a wealth of bespoke paintings and digital art prints hanging across our 5 storey Victorian building enhancing its all already natural beauty and with modern LED signage it's transformed our once typical bland NHS looking building to something our patients say is really unique and much better than anything they are ever used to and can't believe it's a NHS practice. Our patients and staff both feel the benefits of the design work that that has lifted the building, the staff find it much more enjoyable to work in and the patients find it much more relaxing while waiting and having their treatments..'

Jamie Wood, Director

Click for Signage Brochure / Click for Website

Medical Practices - East Midlands Orthodontics